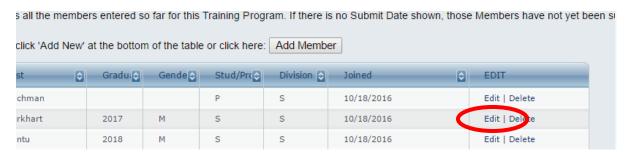

3. If your name **iS** listed on the list of members here, you will need to check your email address. Select Edit on the line with your name listed.

4. Check your Email here to make sure it is entered and spelled correctly. Save