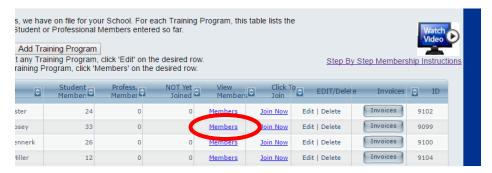

How to locate PIN for Technical Standards, CRC and Jump Into STEM

You will need to add yourself as a professional member and then join. You
can do this by selecting the word Members on the line with your training
program.