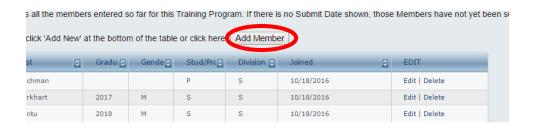

2. If your name **is not** listed on the list of members here, you will need to select the Add Member button. Make sure you select Professional for type of member, and enter your correct email address. Go to Step 4.