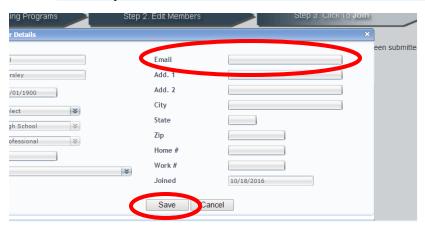

3. If your name **iS** listed on the list of members here, you will need to check your email address. Select Edit on the line with your name listed.

4. Check your Email here to make sure it is entered and spelled correctly. Save

 Go back to the Edit Training Program page and select Join Now button on the line of your training program. Once you do that, you will select your method of payment and select the Join Now button there.