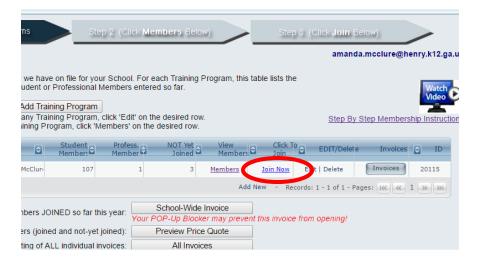

How to locate PIN for Technical Standards, CRC and Jump Into STEM

You will need to add yourself as a professional member and then join. You
can do this by selecting the word Members on the line with your training
program.

 Go back to the Edit Training Program page and select Join Now button on the line of your training program. Once you do that, you will select your method of payment and select the Join Now button there.